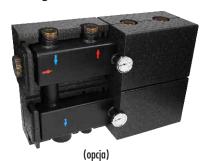

## Central heating zone manifold C 2 100 - DN 32

Connection DN 1 1/4" x 2" with brass nut

Connection with built-in ball valve **DN 1 1/4" x 2"** with brass nut

Two-chamber steel manifold **C2 100 DN 32** - 2, 3, 4, 5 or 6 heating circuits was created to simplify installation of pump groups. The factory manifold is equipped with EPP insulation. Additional manifold is equipped with two thermometers and two the socket  $\frac{1}{2}$  "F drain.