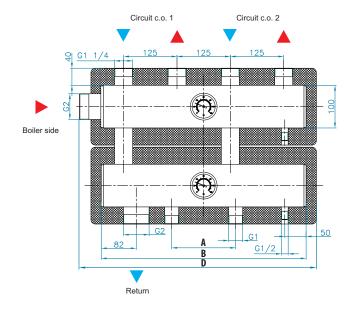

## Technical data:

 Raw material:
 steel ST 37.1

 Max pressure:
 6 bar

 Max temp.:
 110°C

 Max power:
 220 kW (△T 20°C)

Axle spacing: Installation side: 125 mm
Connections: Installation side: 1 1/4" M

Boiler side: 2"

| Number of heating circuits | A    | В    | С | D    |
|----------------------------|------|------|---|------|
| 2                          | 150  | 480  | X | 560  |
| 3                          | 400  | 745  | X | 825  |
| 4                          | 600  | 1010 | X | 1090 |
| 5                          | 800  | 1275 | Х | 1355 |
| 6                          | 1000 | 1540 | X | 1620 |