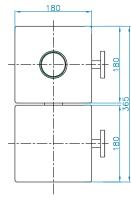

| Number of heating circuits | A    | В    | С | D    |
|----------------------------|------|------|---|------|
| 2                          | 150  | 480  | X | 560  |
| 3                          | 400  | 745  | X | 825  |
| 4                          | 600  | 1010 | X | 1090 |
| 5                          | 800  | 1275 | Х | 1355 |
| 6                          | 1000 | 1540 | X | 1620 |